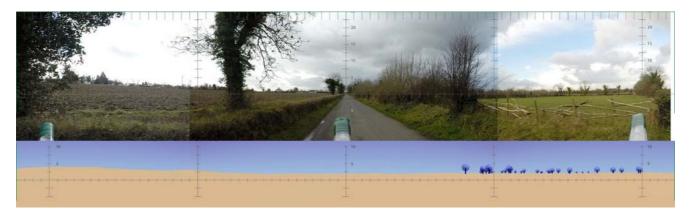

| Viewshed                               | Referen         | ce Point                                                                                                                                               |                                                                                                                               | Direction of View                                                                               | nea                                                  | tance to<br>arest<br>bine:                                                      | Number of turbine nacelles visible:                                                                                                                                                                                    |  |  |  |  |  |  |
|----------------------------------------|-----------------|--------------------------------------------------------------------------------------------------------------------------------------------------------|-------------------------------------------------------------------------------------------------------------------------------|-------------------------------------------------------------------------------------------------|------------------------------------------------------|---------------------------------------------------------------------------------|------------------------------------------------------------------------------------------------------------------------------------------------------------------------------------------------------------------------|--|--|--|--|--|--|
| KEDR3                                  | Local ro        | ad at Knockcor                                                                                                                                         |                                                                                                                               | W                                                                                               | 0.8                                                  | 9                                                                               | 3                                                                                                                                                                                                                      |  |  |  |  |  |  |
| Represent of:                          | ative           | g .                                                                                                                                                    | <ul><li>A designated scenic route</li><li>Local community views</li></ul>                                                     |                                                                                                 |                                                      |                                                                                 |                                                                                                                                                                                                                        |  |  |  |  |  |  |
| Receptor<br>Sensitivity                | <i>'</i>        | Medium                                                                                                                                                 |                                                                                                                               |                                                                                                 |                                                      |                                                                                 |                                                                                                                                                                                                                        |  |  |  |  |  |  |
| Existing V                             |                 | some pastoral farmland<br>bog. The view beyond<br>of the bog. The most no<br>Carbury Hill just to the<br>feature when viewed<br>character of the view. | I in fr<br>is cor<br>otable<br>right<br>from<br>How<br>for th                                                                 | ont of a clust atained by der aspect of the coad this distance ever, it is now is scenic round. | er of<br>nse b<br>e vist<br>align<br>e and<br>ted ti | houses that band of scrubbata is view of (ment. This is does not that the prese | at landscape containing<br>then back onto Carbury<br>by woodland at the edge<br>Carbury Castle on top of<br>a relatively small scale<br>strongly influenced the<br>nce of Carbury Castle is<br>the view in question is |  |  |  |  |  |  |
| Visual Im<br>Maighne<br>Farm           | pact of<br>Wind | close range against the                                                                                                                                | sky.<br>ne bog                                                                                                                | They are see<br>g. They also o                                                                  | en at                                                | a prominent,                                                                    | from here at relatively<br>but not imposing scale<br>small proportion of the                                                                                                                                           |  |  |  |  |  |  |
|                                        |                 | conflict in terms of scal<br>disparate viewing angle<br>this heritage feature. anthropogenic landscap<br>and function.                                 | e to C<br>The t<br>e set                                                                                                      | n other lands<br>carbury Castle<br>urbines are r<br>ting as they a                              | cape<br>and<br>not c<br>are w                        | elements. Th<br>they will not<br>onsidered to<br>rell assimilated               | scene and they will not<br>ey are viewed at widely<br>intrude on the view of<br>be incongruous in this<br>d in terms of both scale<br>mpact is deemed to be                                                            |  |  |  |  |  |  |
| C: ::::::::::::::::::::::::::::::::::: |                 | medium.                                                                                                                                                |                                                                                                                               |                                                                                                 |                                                      |                                                                                 |                                                                                                                                                                                                                        |  |  |  |  |  |  |
| Summary                                |                 |                                                                                                                                                        | Based on the assessment criteria and matrices outlined in section 15.5 the significance of visual impact is summarised below. |                                                                                                 |                                                      |                                                                                 |                                                                                                                                                                                                                        |  |  |  |  |  |  |
|                                        |                 | Visual Receptor<br>Sensitivity                                                                                                                         | Visu<br>Magı                                                                                                                  | al Imp<br>nitude                                                                                | act                                                  | Significance                                                                    | e of Visual Impact                                                                                                                                                                                                     |  |  |  |  |  |  |
|                                        |                 | Medium Moderate                                                                                                                                        |                                                                                                                               |                                                                                                 |                                                      |                                                                                 |                                                                                                                                                                                                                        |  |  |  |  |  |  |