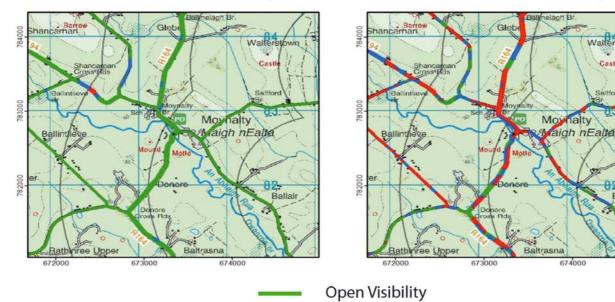

lear indication of the typical distance at which turbines of a particular height tend to become screened by the vegetation structure in that area. This is a function of turbine height versus the typical height of, and distance to, nearest hedgerows. The visibility data can also be compared with the theoretical visibility indicted in the initial ZTV map, which tends to highlight the inadequacy of the latter in lowland landscapes.

In order to understand the degree of discrepancy between a ZTV map and actual visibility of turbines represented by the RSA map, the two have can compared using the process in figure M2.5 below.

Figure M2.8: Comparison of route visibility derived by both ZTV and RSA

## **ZTV** derived **Route Visibility**

# RSA derived **Route Visibility**

Waltersto

Ballair



## Capture of Imagery

A number of options for the analysis of the screening were considered including using Google Streetview or using georeferenced video footage. Streetview imagery was deemed not fit for purpose for a number of reasons - principally that it is captured at a height of 2.5m+ which doesn't represent what a person would normally witness on site; the imagery is out of date; it would be too difficult to analyse. Georeferenced video footage was deemed too difficult to handle and woud be very difficult to replicate the motion and view in a 3D environment.

Partial Visibility No Visibility

In the end a photographic unit was designed and constructed by Macro Works Ltd for the purpose of collecting 360 degree imagery on the move. This unit housed 4 synchronised cameras capable