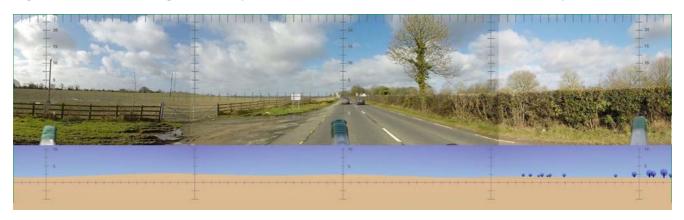

| Viewshed                     | Referen         | ce Point                                                                                                                                                                                                                                                                                                                                                                                                                                                                                                                                                                                                                                                                                                                                                                                                                                                                                                                                                                                                                                                                                                                                                                                                                                                                                                                                                                                                                                                                                                                                                                                                                                                                                                                                                                                                                                                                                                                                                                                                                                                                                                                       | Direction of View                                                                                                                                                                                        | Distance<br>nearest<br>turbine:                                                                                                    | to                                                                                                                                                                                                                                                                                                                                                                                                                                                                                                                                                                                                                                                                                                                                                                                                                                                                                                                                                                                                                                                                                                                                                                                                                                                                                                                                                                                                                                                                                                                                                                                                                                                                                                                                                                                                                                                                                                                                                                                                                                                                                                                             | Number of turbine nacelles visible:                                                                                                                                                                                              |  |  |  |  |  |  |  |
|------------------------------|-----------------|--------------------------------------------------------------------------------------------------------------------------------------------------------------------------------------------------------------------------------------------------------------------------------------------------------------------------------------------------------------------------------------------------------------------------------------------------------------------------------------------------------------------------------------------------------------------------------------------------------------------------------------------------------------------------------------------------------------------------------------------------------------------------------------------------------------------------------------------------------------------------------------------------------------------------------------------------------------------------------------------------------------------------------------------------------------------------------------------------------------------------------------------------------------------------------------------------------------------------------------------------------------------------------------------------------------------------------------------------------------------------------------------------------------------------------------------------------------------------------------------------------------------------------------------------------------------------------------------------------------------------------------------------------------------------------------------------------------------------------------------------------------------------------------------------------------------------------------------------------------------------------------------------------------------------------------------------------------------------------------------------------------------------------------------------------------------------------------------------------------------------------|----------------------------------------------------------------------------------------------------------------------------------------------------------------------------------------------------------|------------------------------------------------------------------------------------------------------------------------------------|--------------------------------------------------------------------------------------------------------------------------------------------------------------------------------------------------------------------------------------------------------------------------------------------------------------------------------------------------------------------------------------------------------------------------------------------------------------------------------------------------------------------------------------------------------------------------------------------------------------------------------------------------------------------------------------------------------------------------------------------------------------------------------------------------------------------------------------------------------------------------------------------------------------------------------------------------------------------------------------------------------------------------------------------------------------------------------------------------------------------------------------------------------------------------------------------------------------------------------------------------------------------------------------------------------------------------------------------------------------------------------------------------------------------------------------------------------------------------------------------------------------------------------------------------------------------------------------------------------------------------------------------------------------------------------------------------------------------------------------------------------------------------------------------------------------------------------------------------------------------------------------------------------------------------------------------------------------------------------------------------------------------------------------------------------------------------------------------------------------------------------|----------------------------------------------------------------------------------------------------------------------------------------------------------------------------------------------------------------------------------|--|--|--|--|--|--|--|
| KEDR2                        | Local Ro        | oad at Grange                                                                                                                                                                                                                                                                                                                                                                                                                                                                                                                                                                                                                                                                                                                                                                                                                                                                                                                                                                                                                                                                                                                                                                                                                                                                                                                                                                                                                                                                                                                                                                                                                                                                                                                                                                                                                                                                                                                                                                                                                                                                                                                  | d at Grange SW 4.39 37                                                                                                                                                                                   |                                                                                                                                    |                                                                                                                                                                                                                                                                                                                                                                                                                                                                                                                                                                                                                                                                                                                                                                                                                                                                                                                                                                                                                                                                                                                                                                                                                                                                                                                                                                                                                                                                                                                                                                                                                                                                                                                                                                                                                                                                                                                                                                                                                                                                                                                                |                                                                                                                                                                                                                                  |  |  |  |  |  |  |  |
| Represent of:                | ative           | A designated so     Local community                                                                                                                                                                                                                                                                                                                                                                                                                                                                                                                                                                                                                                                                                                                                                                                                                                                                                                                                                                                                                                                                                                                                                                                                                                                                                                                                                                                                                                                                                                                                                                                                                                                                                                                                                                                                                                                                                                                                                                                                                                                                                            |                                                                                                                                                                                                          |                                                                                                                                    |                                                                                                                                                                                                                                                                                                                                                                                                                                                                                                                                                                                                                                                                                                                                                                                                                                                                                                                                                                                                                                                                                                                                                                                                                                                                                                                                                                                                                                                                                                                                                                                                                                                                                                                                                                                                                                                                                                                                                                                                                                                                                                                                |                                                                                                                                                                                                                                  |  |  |  |  |  |  |  |
| Receptor<br>Sensitivity      | /               | High-medium                                                                                                                                                                                                                                                                                                                                                                                                                                                                                                                                                                                                                                                                                                                                                                                                                                                                                                                                                                                                                                                                                                                                                                                                                                                                                                                                                                                                                                                                                                                                                                                                                                                                                                                                                                                                                                                                                                                                                                                                                                                                                                                    |                                                                                                                                                                                                          |                                                                                                                                    |                                                                                                                                                                                                                                                                                                                                                                                                                                                                                                                                                                                                                                                                                                                                                                                                                                                                                                                                                                                                                                                                                                                                                                                                                                                                                                                                                                                                                                                                                                                                                                                                                                                                                                                                                                                                                                                                                                                                                                                                                                                                                                                                |                                                                                                                                                                                                                                  |  |  |  |  |  |  |  |
| Existing V                   |                 | a rolling landscape of<br>hedgerows above whic<br>Further to the south-w<br>become stacked by pe                                                                                                                                                                                                                                                                                                                                                                                                                                                                                                                                                                                                                                                                                                                                                                                                                                                                                                                                                                                                                                                                                                                                                                                                                                                                                                                                                                                                                                                                                                                                                                                                                                                                                                                                                                                                                                                                                                                                                                                                                               | pastoral farmland.<br>h can be seen a m<br>west is a planar la<br>rspective to form<br>ole features of this                                                                                              | The foregrounce distant sandscape what wegetated                                                                                   | und is slope of ere he plinth                                                                                                                                                                                                                                                                                                                                                                                                                                                                                                                                                                                                                                                                                                                                                                                                                                                                                                                                                                                                                                                                                                                                                                                                                                                                                                                                                                                                                                                                                                                                                                                                                                                                                                                                                                                                                                                                                                                                                                                                                                                                                                  | to the south-west over<br>defined by low scrubby<br>f fields and hedgerows.<br>dgerow vegetation has<br>below the flat horizon.<br>electricity pylon in the                                                                      |  |  |  |  |  |  |  |
| Visual Im<br>Maighne<br>Farm | pact of<br>Wind | these is the Drehid-Ho<br>Cloncumber clusters fu<br>screened by the slope<br>about eight turbines a<br>middle ground of the<br>reducing scales as the<br>Cloncumber site are s<br>silhouette against the<br>extent within the conte<br>dominant visual present                                                                                                                                                                                                                                                                                                                                                                                                                                                                                                                                                                                                                                                                                                                                                                                                                                                                                                                                                                                                                                                                                                                                                                                                                                                                                                                                                                                                                                                                                                                                                                                                                                                                                                                                                                                                                                                                 | ortland cluster with<br>rther beyond in dir<br>on the right hand<br>re seen at a notic<br>view. The remain<br>e distance to the<br>seen at a small s<br>sky. The combined<br>ext of this vista ar<br>ce. | the turbine rect alignment side of the reable but not ing turbines increases. The cale and woll clusters occurs of is consider     | s from the viewer of pror are ane furt because the team of the tea | the Derrybrennan and Ballynakill turbines are The nearest cluster of minent scale across the ll seen at a variety of hest turbines from the conly faintly visible in relatively broad lateral at they represent a co-            |  |  |  |  |  |  |  |
|                              |                 | legible manner spread some overlap between disparity between ther separation. There will varying perceived scale an understanding of turbines occupy much more modest extent of relief from the view of the some some specific control of the sound of the s | throughout the rural turbines from differ that there will be also be little sense as of the turbines per the dispersed natural extended the overall landscaturbines in this sour                         | al landscape of ferent cluster e little confue of visual cluster of the detroit of this Vistape of the plath-westerly visual land. | of the part of the | re seen in a clear and clains. Although there is re is enough of a scale is to their actual spatial is a result. Instead, the ense of perspective and ment. Even though the clear that they occupy a pnetheless, there is little |  |  |  |  |  |  |  |
|                              |                 | On balance of the factors outlined above it is considered that the magnitude of visual impact is medium.                                                                                                                                                                                                                                                                                                                                                                                                                                                                                                                                                                                                                                                                                                                                                                                                                                                                                                                                                                                                                                                                                                                                                                                                                                                                                                                                                                                                                                                                                                                                                                                                                                                                                                                                                                                                                                                                                                                                                                                                                       |                                                                                                                                                                                                          |                                                                                                                                    |                                                                                                                                                                                                                                                                                                                                                                                                                                                                                                                                                                                                                                                                                                                                                                                                                                                                                                                                                                                                                                                                                                                                                                                                                                                                                                                                                                                                                                                                                                                                                                                                                                                                                                                                                                                                                                                                                                                                                                                                                                                                                                                                |                                                                                                                                                                                                                                  |  |  |  |  |  |  |  |
| Summary                      |                 | Based on the assess significance of visual in                                                                                                                                                                                                                                                                                                                                                                                                                                                                                                                                                                                                                                                                                                                                                                                                                                                                                                                                                                                                                                                                                                                                                                                                                                                                                                                                                                                                                                                                                                                                                                                                                                                                                                                                                                                                                                                                                                                                                                                                                                                                                  |                                                                                                                                                                                                          |                                                                                                                                    | outlined                                                                                                                                                                                                                                                                                                                                                                                                                                                                                                                                                                                                                                                                                                                                                                                                                                                                                                                                                                                                                                                                                                                                                                                                                                                                                                                                                                                                                                                                                                                                                                                                                                                                                                                                                                                                                                                                                                                                                                                                                                                                                                                       | d in section 15.5 the                                                                                                                                                                                                            |  |  |  |  |  |  |  |
|                              |                 | Visual Receptor<br>Sensitivity                                                                                                                                                                                                                                                                                                                                                                                                                                                                                                                                                                                                                                                                                                                                                                                                                                                                                                                                                                                                                                                                                                                                                                                                                                                                                                                                                                                                                                                                                                                                                                                                                                                                                                                                                                                                                                                                                                                                                                                                                                                                                                 | Visual Imp<br>Magnitude                                                                                                                                                                                  | pact Signif                                                                                                                        | icance                                                                                                                                                                                                                                                                                                                                                                                                                                                                                                                                                                                                                                                                                                                                                                                                                                                                                                                                                                                                                                                                                                                                                                                                                                                                                                                                                                                                                                                                                                                                                                                                                                                                                                                                                                                                                                                                                                                                                                                                                                                                                                                         | e of Visual Impact                                                                                                                                                                                                               |  |  |  |  |  |  |  |
|                              |                 | High-medium                                                                                                                                                                                                                                                                                                                                                                                                                                                                                                                                                                                                                                                                                                                                                                                                                                                                                                                                                                                                                                                                                                                                                                                                                                                                                                                                                                                                                                                                                                                                                                                                                                                                                                                                                                                                                                                                                                                                                                                                                                                                                                                    | igh-medium Medium Moderate                                                                                                                                                                               |                                                                                                                                    |                                                                                                                                                                                                                                                                                                                                                                                                                                                                                                                                                                                                                                                                                                                                                                                                                                                                                                                                                                                                                                                                                                                                                                                                                                                                                                                                                                                                                                                                                                                                                                                                                                                                                                                                                                                                                                                                                                                                                                                                                                                                                                                                |                                                                                                                                                                                                                                  |  |  |  |  |  |  |  |